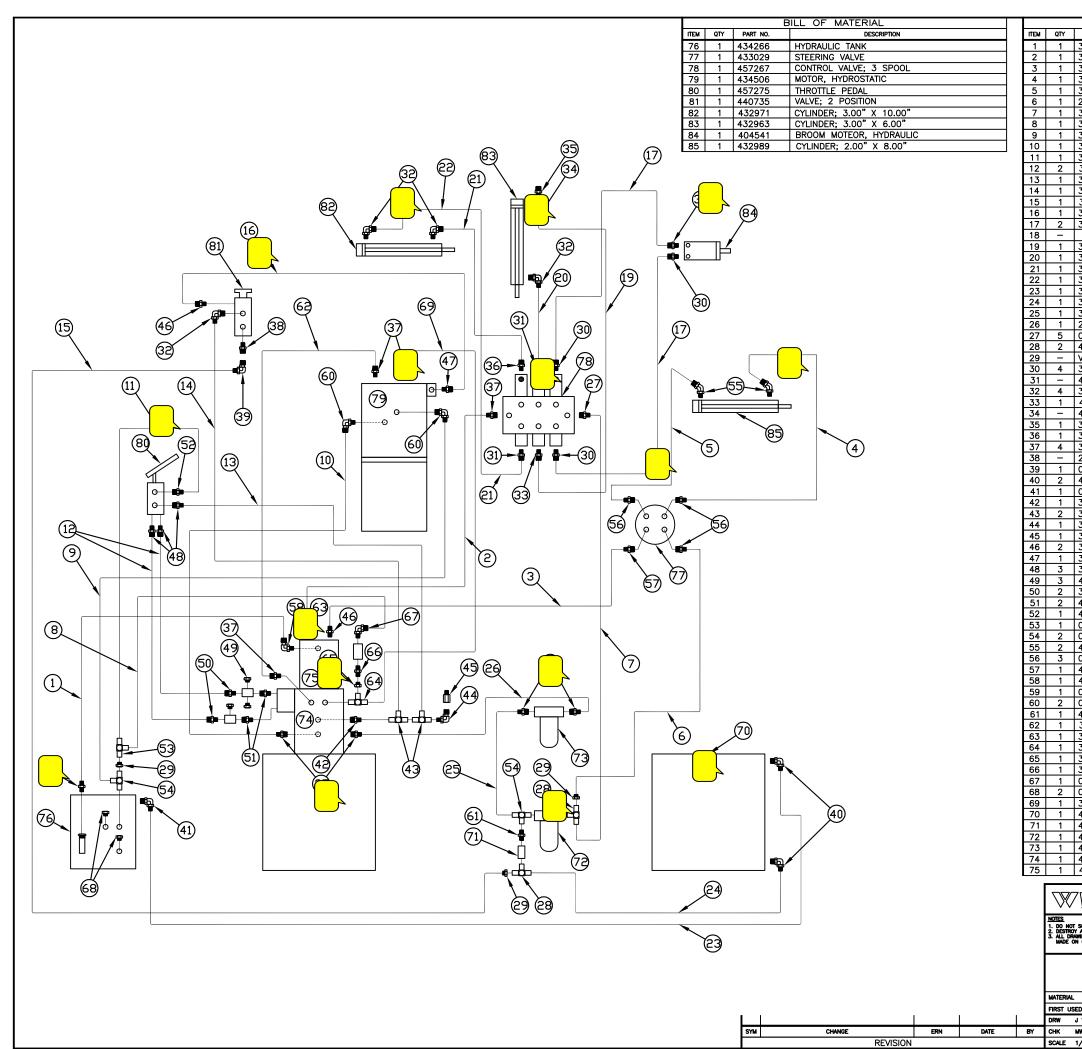

|                                                                                                                                                                                                                                                                                                                                                                 | BILL OF MATERIAL                                                                                                             |
|-----------------------------------------------------------------------------------------------------------------------------------------------------------------------------------------------------------------------------------------------------------------------------------------------------------------------------------------------------------------|------------------------------------------------------------------------------------------------------------------------------|
| PART NO.                                                                                                                                                                                                                                                                                                                                                        | DESCRIPTION                                                                                                                  |
| 386795                                                                                                                                                                                                                                                                                                                                                          | HOSE ASSY; TANK TO GEAR PUMP                                                                                                 |
| 386537                                                                                                                                                                                                                                                                                                                                                          | HOSE ASSY; 3 SPOOL VALVE TO AUX GEAR                                                                                         |
| 386530<br>304667                                                                                                                                                                                                                                                                                                                                                | HOSE ASSY; STEERING VALVE TO PUMP<br>HOSE ASSY; STEERING VALVE TO RIGHT STEER                                                |
| 352138                                                                                                                                                                                                                                                                                                                                                          | HOSE ASSY; STEERING VALVE TO LEFT STEER                                                                                      |
| 268664                                                                                                                                                                                                                                                                                                                                                          | HOSE ASSY; STEERING VALVE TO RETURN FILTER                                                                                   |
| 386529                                                                                                                                                                                                                                                                                                                                                          | HOSE ASSY; 3 SPOOL VALVE TO FILTER                                                                                           |
| 307835                                                                                                                                                                                                                                                                                                                                                          | HOSE ASSY; FILTER TO TANK<br>HOSE ASSY; WHEEL MOTOR DRAIN TO TANK                                                            |
| 386538<br>386539                                                                                                                                                                                                                                                                                                                                                | HOSE ASSY; WHEEL MOTOR DRAIN TO TANK<br>HOSE ASSY; PUMP TO WHEEL MOTOR DRAIN                                                 |
| 355446                                                                                                                                                                                                                                                                                                                                                          | HOSE ASSY; FOOT PEDAL TO TANK RETURN                                                                                         |
| 386531                                                                                                                                                                                                                                                                                                                                                          | HOSE ASSY; FOOT PEDAL TO TANK RETURN                                                                                         |
| 386536                                                                                                                                                                                                                                                                                                                                                          | HOSE ASSY; FOOT PEDAL TO CHARGE                                                                                              |
| 386533<br>356931                                                                                                                                                                                                                                                                                                                                                | HOSE ASSY; 2 SPEED CONTROL VALVE TO<br>HOSE ASSY; 2 SPEED VALVE TO FILTER                                                    |
| 386532                                                                                                                                                                                                                                                                                                                                                          | HOSE ASSY; 2 SPEED VALVE TO FILTER                                                                                           |
| 386528                                                                                                                                                                                                                                                                                                                                                          | HOSE ASSY; 3 SPOOL VALVE TO BROOM                                                                                            |
| -                                                                                                                                                                                                                                                                                                                                                               | _                                                                                                                            |
| 386526                                                                                                                                                                                                                                                                                                                                                          | HOSE ASSY; 3 SPOOL CONTOL VALVE TO                                                                                           |
| 386535<br>386534                                                                                                                                                                                                                                                                                                                                                | HOSE ASSY; 3 SPOOL VALVE TO LIFT CYL                                                                                         |
| 386527                                                                                                                                                                                                                                                                                                                                                          | HOSE ASSY; 3 SPOOL VALVE TO ANGLE<br>HOSE ASSY; 3 SPOOL CONTOL VALVE TO                                                      |
| 349357                                                                                                                                                                                                                                                                                                                                                          | HOSE ASSY; COOLER TO CHECK VALVE SWING                                                                                       |
| 349365                                                                                                                                                                                                                                                                                                                                                          | HOSE ASSY; COOLER TO TANK SWING OUT OIL                                                                                      |
| 386540                                                                                                                                                                                                                                                                                                                                                          | HOSE ASSY; FILTER TO FILTER                                                                                                  |
| 298646<br>071332                                                                                                                                                                                                                                                                                                                                                | HOSE ASSY; HYDROSTAT TO OIL FILTER<br>ADAPTER STR, #12 MOR X #12 MJIC                                                        |
| 435164                                                                                                                                                                                                                                                                                                                                                          | ADAPTER STR, #12 MOR X #12 MJC<br>ADAPTER TEE, #12 MJIC X #12MJIC X #12 MOP                                                  |
|                                                                                                                                                                                                                                                                                                                                                                 | D ADAPTER STR, $\#12$ FJIC X $\#6$ MJIC                                                                                      |
| 386562                                                                                                                                                                                                                                                                                                                                                          | FITTING STR, #10 MORFS X #10 MSAE                                                                                            |
| 413195                                                                                                                                                                                                                                                                                                                                                          | ADAPTER STR, W/.62 ORIFICE                                                                                                   |
| 386552<br>477631                                                                                                                                                                                                                                                                                                                                                | FITTING 90°, #6 MORFS X #8 MSAE                                                                                              |
| 427773                                                                                                                                                                                                                                                                                                                                                          | ADAPTER STR, #8 MORFS X #10 MSAE<br>ADAPTER 90°, .75-16 W/ .43-20                                                            |
| 386574                                                                                                                                                                                                                                                                                                                                                          | TEST PORT FITTING                                                                                                            |
| 386560                                                                                                                                                                                                                                                                                                                                                          | FITTING STR, #6 MORFS X #10 MSAE                                                                                             |
| 386563                                                                                                                                                                                                                                                                                                                                                          | FITTING STR, #12 MORFS X #12 MSAE                                                                                            |
| 296806<br>092965                                                                                                                                                                                                                                                                                                                                                | FITTING, .46 ORIFICE   ADAPTER 90°, #6 FJIC X #6 MJIC                                                                        |
| 446005                                                                                                                                                                                                                                                                                                                                                          | ADAPTER 90, #6 FJIC X #6 MJIC<br>ADAPTER 90', #16 SAE X #19 NPTF                                                             |
| 078873                                                                                                                                                                                                                                                                                                                                                          | ADAPTER 90° 16-12S SAE O-RING                                                                                                |
| 386554                                                                                                                                                                                                                                                                                                                                                          | FITTING, #6 MORFS X 1/4 MBSPP STR                                                                                            |
| 386566                                                                                                                                                                                                                                                                                                                                                          | FITTING RUN TEE, #6 FORFS X #6 MORFS                                                                                         |
| 386553<br>386569                                                                                                                                                                                                                                                                                                                                                | FITTING, #6 MORFS X #6 FORFS 90"<br>TEST POINT FITTING                                                                       |
| 386559                                                                                                                                                                                                                                                                                                                                                          | FITTING STR, #6 MORFS X #8 MSAE                                                                                              |
| 386557                                                                                                                                                                                                                                                                                                                                                          | FITTING, #6 MORFS X #4 MSAE STR                                                                                              |
| 386556                                                                                                                                                                                                                                                                                                                                                          | FITTING, #4 MORFS X #6 MSAE STR                                                                                              |
| 406819                                                                                                                                                                                                                                                                                                                                                          | PLUG, #4 MOR HEX HEAD                                                                                                        |
| 386555<br>459784                                                                                                                                                                                                                                                                                                                                                | FITTING, #4 MORSF X #4 MSAE STR<br>ADAPTER, .43 #20 SAE UNION                                                                |
| 425223                                                                                                                                                                                                                                                                                                                                                          | ADAPTER STR, #6 MOR X #4 MJIC                                                                                                |
| 092957                                                                                                                                                                                                                                                                                                                                                          | ADAPTER TEE, #6 FJIC X #6 MJIC                                                                                               |
| 080275                                                                                                                                                                                                                                                                                                                                                          | ADAPTER TEE, #12 MSAE X #12 MJIC                                                                                             |
| 425348                                                                                                                                                                                                                                                                                                                                                          | ADAPER 45°, #6 MOR X #6 MJIC                                                                                                 |
| 092882<br>477637                                                                                                                                                                                                                                                                                                                                                | ADAPTER STR, #6 MSAE X #6 MJIC                                                                                               |
| 400929                                                                                                                                                                                                                                                                                                                                                          | ADAPTER STR, #6 MORFS X #6 MSAE<br>ADAPTER 90°, #20 MOR X #16 MJIC                                                           |
| 056382                                                                                                                                                                                                                                                                                                                                                          | ADAPTER STR, #20 MNPT X #16 MJIC                                                                                             |
| 068338                                                                                                                                                                                                                                                                                                                                                          | ADAPTER 90°, #12 MSAE X #12 MJIC                                                                                             |
| 406694                                                                                                                                                                                                                                                                                                                                                          | ADAPTER SWIVEL, #12 MOR X #6 FJIC                                                                                            |
| 386541<br>386542                                                                                                                                                                                                                                                                                                                                                | HOSE ASSY; PUMP TO WHEEL MOTOR<br>HOSE ASSY; PUMP TO WHEEL MOTOR TEE                                                         |
| 386565                                                                                                                                                                                                                                                                                                                                                          | FITTING RUN TEE, #12 MSAE X #12 MORFS                                                                                        |
| 386567                                                                                                                                                                                                                                                                                                                                                          | FITTING #12 X #6 SEAL LOK REDUCER                                                                                            |
| 386564                                                                                                                                                                                                                                                                                                                                                          | FITTING SWIVEL, #6 FORFS X 3/8 NPT                                                                                           |
| 092908                                                                                                                                                                                                                                                                                                                                                          | ADAPTER 90°, #6 MNPT X #6 MJIC                                                                                               |
| 029363<br>386542                                                                                                                                                                                                                                                                                                                                                | PLUG, 1.06 #12 SAE O-RING<br>HOSE ASSY; PUMP TO WHEEL MOTOR                                                                  |
| 448837                                                                                                                                                                                                                                                                                                                                                          | OIL COOLER                                                                                                                   |
| 438812                                                                                                                                                                                                                                                                                                                                                          | CHECK VALVE                                                                                                                  |
| 437665                                                                                                                                                                                                                                                                                                                                                          | FILTER; 6-MICRON                                                                                                             |
| 424143                                                                                                                                                                                                                                                                                                                                                          | FILTER; 10-MICRON                                                                                                            |
| 457127<br>440461                                                                                                                                                                                                                                                                                                                                                | PUMP, HYDRAULIC; PILOT OPERATED                                                                                              |
| 1.0101                                                                                                                                                                                                                                                                                                                                                          |                                                                                                                              |
|                                                                                                                                                                                                                                                                                                                                                                 |                                                                                                                              |
|                                                                                                                                                                                                                                                                                                                                                                 | DON 401 CAPACITY DRIVE<br>LONGVIEW, TEXAS 75604                                                                              |
|                                                                                                                                                                                                                                                                                                                                                                 | TOLERANCE, UNLESS THIS DRAWING & ALL INFORMATION<br>OTHERWISE NOTED. THEREON IS THE PROPERTY OF<br>CAPACITY, WALDON, LAY-MOR |
|                                                                                                                                                                                                                                                                                                                                                                 |                                                                                                                              |
| $\begin{array}{cccc} \text{AWING CHANGES ARE TO BE} & \begin{array}{c} 300 \\ 300 \pm 000 \end{array} & \begin{array}{c} \text{IT IS LOANED CONFIDENTIAL & MUST} \\ \text{AUC SYSTEM.} & \begin{array}{c} 3000 \pm 000 \\ 2000 \pm 000 \end{array} & \begin{array}{c} \text{NOT BE USED IN ANY WAY THAT IS} \\ \text{DETIMIENTAL TO OUR INTERESTS} \end{array}$ |                                                                                                                              |
|                                                                                                                                                                                                                                                                                                                                                                 |                                                                                                                              |
|                                                                                                                                                                                                                                                                                                                                                                 | HYDRAULIC LINES; SM250                                                                                                       |
| W.                                                                                                                                                                                                                                                                                                                                                              | / BONDIOLI PUMP & MOTOR                                                                                                      |
|                                                                                                                                                                                                                                                                                                                                                                 | •                                                                                                                            |
| ED<br>J WESSON                                                                                                                                                                                                                                                                                                                                                  | DATE 9JUNO4 SIZE PART NO. REV.                                                                                               |
|                                                                                                                                                                                                                                                                                                                                                                 |                                                                                                                              |
| 1/16                                                                                                                                                                                                                                                                                                                                                            | DATE 9JUN04 C 386524 -                                                                                                       |
|                                                                                                                                                                                                                                                                                                                                                                 |                                                                                                                              |